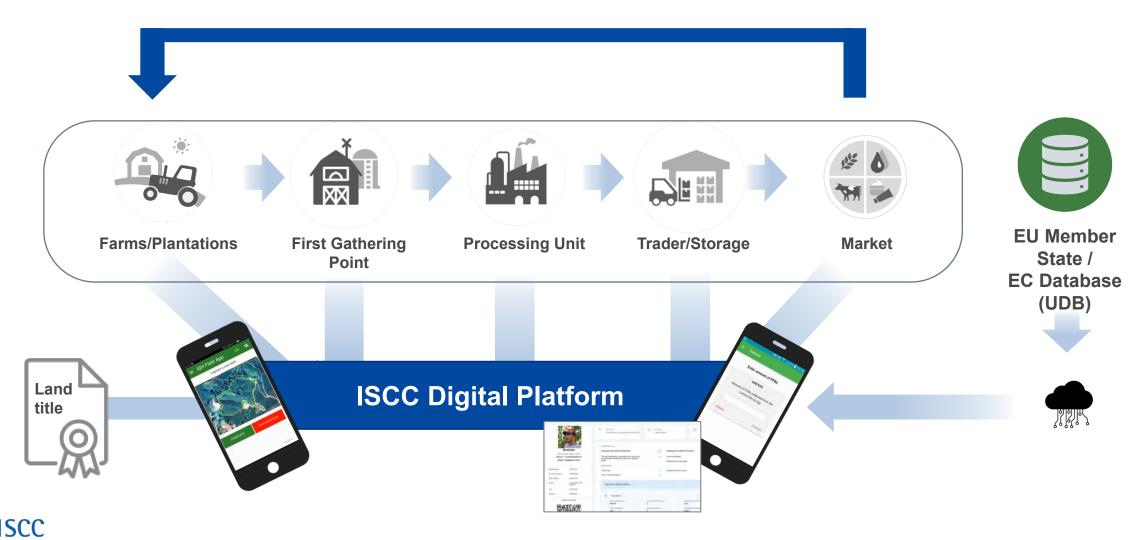

### The ISCC Digital Platform can ensure full traceability and sustainability and access to regulator databases