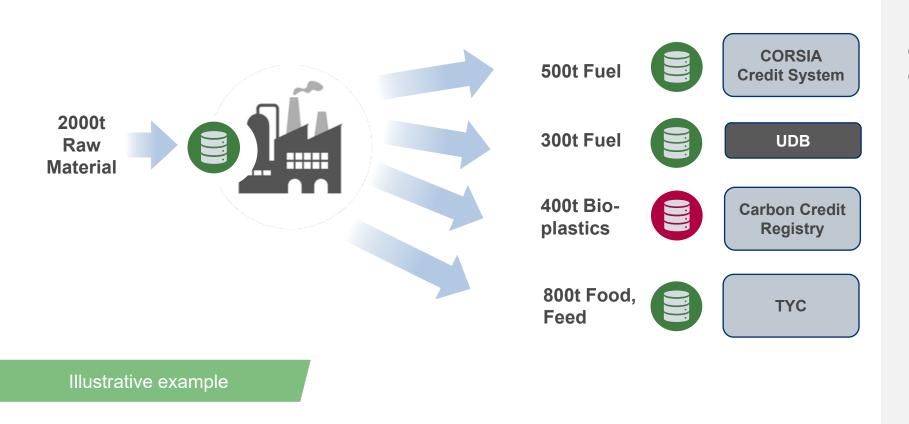

# Compatibility with other databases is needed to avoid leakage effects and multiple accounting of the same batch

#### In order to enable one stop shopping!

Enables system users to use one database system under different regimes, e.g.

- RED II
- CORSIA
- Country specifics, e.g. Japan FIT
- Food, feed, bioplastic, circular economy
- Carbon credits / offsetting
- > TYC

Avoids that the same batch could be claimed under several regimes/regulations several times as sustainable