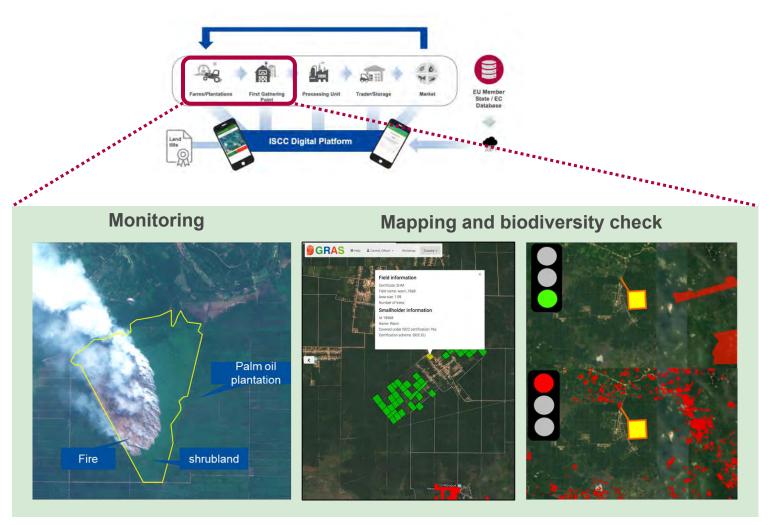

# 1. Elements which enable a new level of data quality and integrity – satellite data analysis and online tools

- 1. Satellite data analysis and online tools
  - Monitoring of landscape changes
    - Fire monitoring
    - Deforestation monitoring
    - Biodiversity loss monitoring
  - Alerts and early warning
  - Land cover determination
  - Mapping of polygons and farm data (incl. GHG)
  - Automated assessment of compliance with sustainability requirements