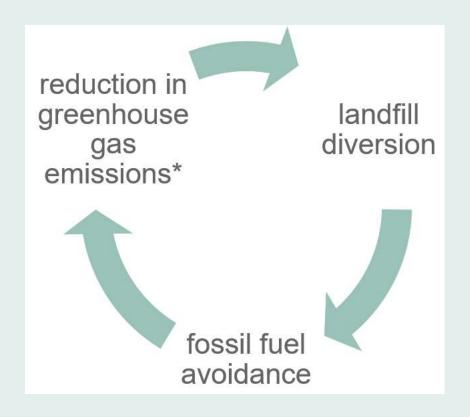

## Eastman CRISTAL™ RENEW copolyester

Waste diversion

## Eastman CRISTAL RENEW

copolyester

Waste diversion