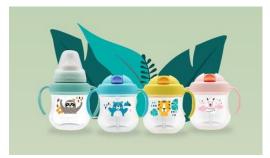

### Moving forward ··· Expanding the use of Biomass-PP across our categories

SofTouch<sup>™</sup> Wide Neck Nursing Bottles

Flexible

Slim Neck **Nursing Bottles** 

Training Drinking Cup

Mini Light Pacifier/ Soother