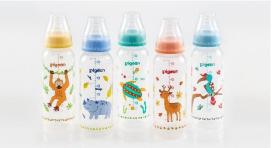

# Ink-free printing Laser printing technology. Less

heat & waste.

SOCIAL

Community support
Partnering The Animal
Project to celebrate
talent & inclusion.

Biomass-PP
Linked to 100% biobased plastic. Reduce
CO2 emission.

PP 160ml PPSU 160ml (Bottle, cap & hood) (Cap & hood)

Decorated with the drawing of animals in a beautiful biodiversity that we want to protect.

©Pigeon Corporation All Rights Reserved. | Strictly Confidential

Partnering The Animal Project to support inclusion and celebrate abilities and bring you this unique drawing of animals in a beautiful biodiversity we hope to protect.

The Animal Project is a social enterorise that celebrates talented local artists with autism and related challenges. The artist earns income when you buy this nursing bottle.