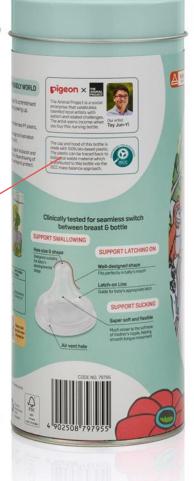

#### CREATING A MORE BABY-FRIENDLY WORLD

This nursing bottle represents Pigeon's commitment to a sustainable future for all babies growing up.

Made from environmentally-friendly biomass PP plastic.

Ink-free printing using laser technology for illustration on bottle (hence it is also without color).

Partnering The Animal Project to support inclusion and celebrate abilities and bring you this unique drawing of animals in a beautiful biodiversity we hope to protect.

The Animal Project is a social enterorise that celebrates talented local artists with autism and related challenges. The artist earns income when you buy this nursing bottle.

Tay Jun-Yi

This bottle is made with 100% bio-based plastic. The plastic can be traced back to biological waste material which is attributed to this bottle via the ISCC mass balance approach.

The cap and hood of this bottle is made with 100% bio-based plastic. The plastic can be traced back to biological waste material which is attributed to this bottle via the ISCC mass balance approach.