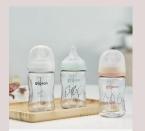

#### **Bottles**

- · Biomass PP
- Eco packaging
- Recycling activities
- · Inkless bottles

## SofTouch™ Biomass-PP Limited Edition Series

#### CREATING A MORE BABY-FRIENDLY WORLD

This nursing bottle represents Pigeon's commitment to a sustainable future for all babies growing up.

Made from environmentally-friendly biomass PP plastic.

Ink-free printing using laser technology for illustration on bottle (hence it is also without color).

Tay Jun-Yi

This bottle is made with 100% bio-based plastic. The plastic can be traced back to biological waste material which is attributed to this bottle via the ISCC mass balance approach.

The cap and hood of this bottle is made with 100% bio-based plastic. The plastic can be traced back to biological waste material which is attributed to this bottle via the ISCC mass balance approach.