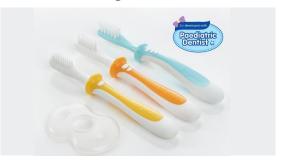

material which is attributed to this bottle via the ISCC mass balance approach.



The cap and hood of this bottle is made with 100% bio-based plastic. The plastic can be traced back to biological waste material which is attributed to this bottle via the ISCC mass balance approach.





### Marketing & Sales - Premium positioning

Key markets: 1<sup>st</sup> phase: Singapore, Malaysia, Australia | 2<sup>nd</sup> phase: Vietnam, Indonesia, Middle East, Cambodia, Pakistan







©Pigeon Corporation All Rights Reserved. | Strictly Confidential

### Moving forward ··· Expanding the use of Biomass-PP across our categories

SofTouch<sup>™</sup> Wide Neck Nursing Bottles

Flexible

Slim Neck **Nursing Bottles** 



Training Drinking Cup







Mini Light Pacifier/ Soother



Training Toothbrush







11

## Celebrate babies the way they are