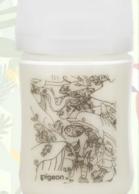

## SofTouch™ Biomass-PP Limited Edition Series

#### Treasure every precious moment

Every baby is unique and is a special gift to all parents. You can use this limited-edition tin can as a time capsule to hold precious memories of your baby growing up.

PP 160ml PPSU 160ml (Bottle, cap & hood) (Cap & hood)

Decorated with the drawing of animals in a beautiful biodiversity that we want to protect.

©Pigeon Corporation All Rights Reserved. | Strictly Confidential

#### CREATING A MORE BABY-FRIENDLY WORLD

This nursing bottle represents Pigeon's commitment to a sustainable future for all babies growing up.

Made from environmentally-friendly biomass PP plastic.

Ink-free printing using laser technology for illustration on bottle (hence it is also without color).

Partnering The Animal Project to support inclusion and celebrate abilities and bring you this unique drawing of animals in a beautiful biodiversity we hope to protect.

The Animal Project is a social enterorise that celebrates talented local artists with autism and related challenges. The artist earns income when you buy this nursing bottle.

Tay Jun-Yi

This bottle is made with 100% bio-based plastic. The plastic can be traced back to biological waste material which is attributed to this bottle via the ISCC mass balance approach.

The cap and hood of this bottle is made with 100% bio-based plastic. The plastic can be traced back to biological waste material which is attributed to this bottle via the ISCC mass balance approach.