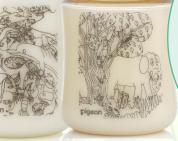

## SofTouch™ Biomass-PP Limited Edition Series

#### Treasure every precious moment

Every baby is unique and is a special gift to all parents. You can use this limited-edition tin can as a time capsule to hold precious memories of your baby growing up.

PP 160ml PPSU 160ml (Bottle, cap & hood) (Cap & hood)

Decorated with the drawing of animals in a beautiful biodiversity that we want to protect.

©Pigeon Corporation All Rights Reserved. | Strictly Confidential

#### CREATING A MORE BABY-FRIENDLY WORLD

This nursing bottle represents Pigeon's commitment to a sustainable future for all babies growing up.

Made from environmentally-friendly biomass PP plastic.

Ink-free printing using laser technology for illustration on bottle (hence it is also without color).

Partnering The Animal Project to support inclusion and celebrate abilities and bring you this unique drawing of animals in a beautiful biodiversity we hope to protect.

The Animal Project is a social enterorise that celebrates talented local artists with autism and related challenges. The artist earns income when you buy this nursing bottle.

Tay Jun-Yi

This bottle is made with 100% bio-based plastic. The plastic can be traced back to biological waste material which is attributed to this bottle via the ISCC mass balance approach.

The cap and hood of this bottle is made with 100% bio-based plastic. The plastic can be traced back to biological waste material which is attributed to this bottle via the ISCC mass balance approach.