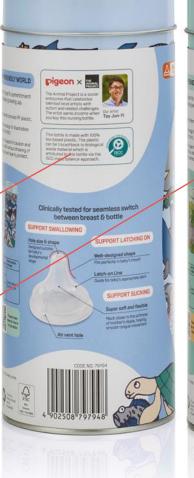

#### CREATING A MORE BABY-FRIENDLY WORLD

This nursing bottle represents Pigeon's commitment to a sustainable future for all babies growing up.

Made from environmentally-friendly biomass PP plastic.

Ink-free printing using laser technology for illustration on bottle (hence it is also without color).

Partnering The Animal Project to support inclusion and celebrate abilities and bring you this unique drawing of animals in a beautiful biodiversity we hope to protect.

The Animal Project is a social enterorise that celebrates talented local artists with autism and related challenges. The artist earns income when you buy this nursing bottle.

Tay Jun-Yi

This bottle is made with 100% bio-based plastic. The plastic can be traced back to biological waste material which is attributed to this bottle via the ISCC mass balance approach.

The cap and hood of this bottle is made with 100% bio-based plastic. The plastic can be traced back to biological waste material which is attributed to this bottle via the ISCC mass balance approach.