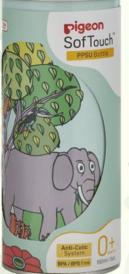

## SofTouch™ Biomass-PP Limited Edition Series

PP 160ml PPSU 160ml (Bottle, cap & hood) (Cap & hood)

Decorated with the drawing of animals in a beautiful biodiversity that we want to protect.

©Pigeon Corporation All Rights Reserved. | Strictly Confidential

#### CREATING A MORE BABY-FRIENDLY WORLD

This nursing bottle represents Pigeon's commitment to a sustainable future for all babies growing up.

Made from environmentally-friendly biomass PP plastic.

Ink-free printing using laser technology for illustration on bottle (hence it is also without color).

Partnering The Animal Project to support inclusion and celebrate abilities and bring you this unique drawing of animals in a beautiful biodiversity we hope to protect.

The Animal Project is a social enterorise that celebrates talented local artists with autism and related challenges. The artist earns income when you buy this nursing bottle.

Tay Jun-Yi

This bottle is made with 100% bio-based plastic. The plastic can be traced back to biological waste material which is attributed to this bottle via the ISCC mass balance approach.

The cap and hood of this bottle is made with 100% bio-based plastic. The plastic can be traced back to biological waste material which is attributed to this bottle via the ISCC mass balance approach.