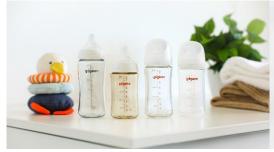

## SofTouch™ Biomass-PP Limited Edition Series

#### Treasure every precious moment

Every baby is unique and is a special gift to all parents. You can use this limited-edition tin can as a time capsule to hold precious memories of your baby growing up.