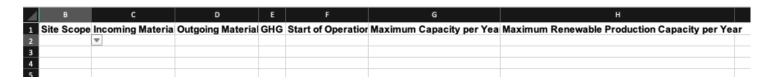

- **3. Sheet "Site Specific Information" (if applicable)** (the mandatory fields are visible and marked **bold** in the ISCC HUB.)
  - Here you must include the information about the certified site / sites.
  - Columns B to H, please fill information about the site / sites.

- Column B, please select site name from drop down list.
- Columns C, D, E and F, please select from drop down list.
- If material has more than one GHG values, please use additional rows for additional GHG values.
- Columns G, H and I are mandatory for all types of processing units.